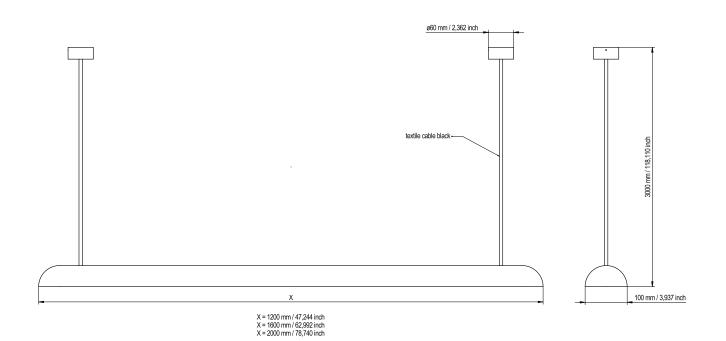

## grill base round

main specifications

mounting: environment: lightsource: ceiling / pendant indoor use 22W / 29W / 36W

ip:

optical

lighting type: lighting distribution: cct: cri:

direct symmetric down 2700K

>90

electrical

current: driver: dimming: 24V

exclusive see specifications driver

physical

orientation: fixture: finishes: suspended downlight 100 x 1200/1600/2000 wheatered brass wheatered bronze

|                    | wheatered brass | wheatered bronze |
|--------------------|-----------------|------------------|
| 24V / Length: 1200 | K311.BR1270.WB  | K311.BR1270.WZ   |
| 24V / Length: 1600 | K311.BR2270.WB  | K311.BR2270.WZ   |
| 24V / Length: 2000 | K311.BR3270.WB  | K311.BR3270.WZ   |